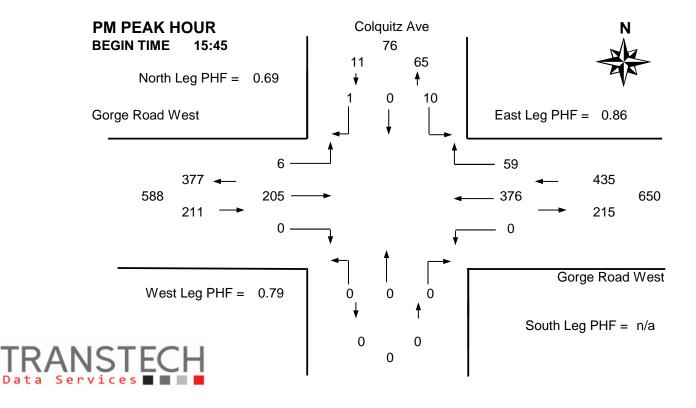

**Comments:** 

**Vehicle Data** 

Data

| -        |           |          |       |      |        |       |                                 |       |       |      |       |       |                     |         |        |    |        |   |
|----------|-----------|----------|-------|------|--------|-------|---------------------------------|-------|-------|------|-------|-------|---------------------|---------|--------|----|--------|---|
| Time     |           | Iquitz A |       | _    |        |       | Gorge Road West Gorge Road West |       |       |      |       |       |                     |         |        |    |        |   |
| Period   |           | om Nor   |       | Fro  | om Sol | ıth   | Fr                              | om We | est   | Fr   | om Ea | st    | 15 Min              | Hourly  |        |    | trians |   |
| Starting |           | Thru     | Right | Left | Thru   | Right | Left                            | Thru  | Right | Left | Thru  | Right | Total               | Total   | Ν      | S  | W      | Е |
| 7:30     | 5         |          | 1     |      |        |       | 0                               | 81    |       |      | 45    | 0     | 132                 | -       | 0      |    | 1      |   |
| 7:45     | 3         |          | 1     |      |        |       | 0                               | 88    |       |      | 45    | 2     | 139 *               | -       | 0      |    | 0      |   |
| 8:00     | 9         |          | 1     |      |        |       | 2                               | 77    |       |      | 63    | 1     | 153 *               | -       | 0      |    | 2      |   |
| 8:15     | 3         |          | 0     |      |        |       | 1                               | 105   |       |      | 59    | 0     | 168 +               | 592     | 0      |    | 0      |   |
| 8:30     | 3         |          | 0     |      |        |       | 2                               | 79    |       |      | 65    | 2     | 151 *               | 611     | 1      |    | 1      |   |
| 8:45     | 4         |          | 0     |      |        |       | 0                               | 76    |       |      | 55    | 0     | 135                 | 607     | 0      |    | 3      |   |
| 9:00     | 6         |          | 1     |      |        |       | 1                               | 70    |       |      | 51    | 0     | 129                 | 583     | 1      |    | 2      |   |
| 9:15     | 3         |          | 0     |      |        |       | 0                               | 54    |       |      | 57    | 2     | 116                 | 531     | 0      |    | 3      |   |
| Total    | 36        | 0        | 4     | 0    | 0      | 0     | 6                               | 630   | 0     | 0    | 440   | 7     | 1123                | -       | 2      | 0  | 12     | 0 |
| Pk Hr    | 18        | 0        | 2     | 0    | 0      | 0     | 5                               | 349   | 0     | 0    | 232   | 5     | 611 *               | -       | 1      | 0  | 3      | 0 |
| Pk Hr    | 0.50      | n/a      | 0.50  | n/a  | n/a    | n/a   | 0.63                            | 0.83  | n/a   | n/a  | 0.89  | 0.63  | 0.91                | * = Pea | ak hou | ır |        |   |
| Factor   | ctor 0.50 |          |       |      | n/a    |       | 0.83                            |       |       | 0.88 |       |       | + = Peak 15 minutes |         |        |    |        |   |
| 15:30    | 1         |          | 0     |      |        |       | 1                               | 54    |       |      | 110   | 4     | 170                 | -       | 0      |    | 2      |   |
| 15:45    | 3         |          | 1     |      |        |       | 1                               | 45    |       |      | 110   | 8     | 168 *               | -       | 1      |    | 5      |   |
| 16:00    | 2         |          | 0     |      |        |       | 1                               | 60    |       |      | 100   | 27    | 190 +               | -       | 0      |    | 5      |   |
| 16:15    | 2         |          | 0     |      |        |       | 1                               | 36    |       |      | 72    | 11    | 122 *               | 650     | 4      |    | 4      |   |
| 16:30    | 3         |          | 0     |      |        |       | 3                               | 64    |       |      | 94    | 13    | 177 *               | 657     | 0      |    | 5      |   |
| 16:45    | 2         |          | 1     |      |        |       | 0                               | 57    |       |      | 89    | 17    | 166                 | 655     | 2      |    | 3      |   |
| 17:00    | 1         |          | 0     |      |        |       | 1                               | 46    |       |      | 89    | 5     | 142                 | 607     | 0      |    | 2      |   |
| 17:15    | 3         |          | 1     |      |        |       | 2                               | 61    |       |      | 98    | 2     | 167                 | 652     | 0      |    | 0      |   |
| Total    | 17        | 0        | 3     | 0    | 0      | 0     | 10                              | 423   | 0     | 0    | 762   | 87    | 1302                | -       | 7      | 0  | 26     | 0 |
| Pk Hr    | 10        | 0        | 1     | 0    | 0      | 0     | 6                               | 205   | 0     | 0    | 376   | 59    | 657 *               | -       | 5      | 0  | 19     | 0 |
| Pk Hr    | 0.83      | n/a      | 0.25  | n/a  | n/a    | n/a   | 0.50                            | 0.80  | n/a   | n/a  | 0.85  | 0.55  | 0.86                |         |        |    |        |   |
| Factor   |           |          |       |      | n/a    |       |                                 | 0.79  |       |      | 0.86  |       |                     | -       |        |    |        |   |