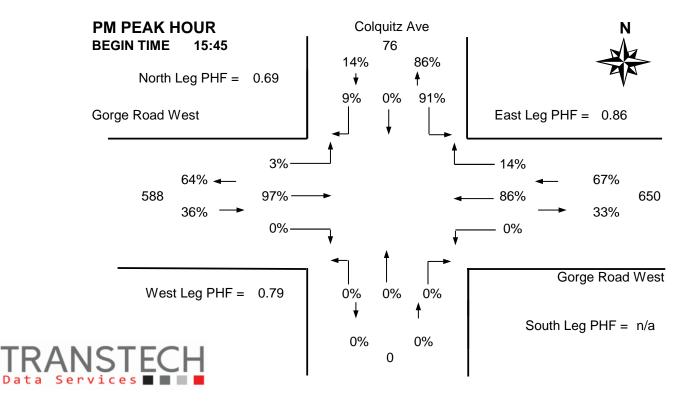

**Comments:** 

**Vehicle Data** 

Data

| -        |           |          |       |      |        |       |                                 |       |       |      |       |       |                     |         |        |    |        |   |
|----------|-----------|----------|-------|------|--------|-------|---------------------------------|-------|-------|------|-------|-------|---------------------|---------|--------|----|--------|---|
| Time     |           | Iquitz A |       | _    |        |       | Gorge Road West Gorge Road West |       |       |      |       |       |                     |         |        |    |        |   |
| Period   |           | om Nor   |       | Fro  | om Sol | ıth   | Fr                              | om We | est   | Fr   | om Ea | st    | 15 Min              | Hourly  |        |    | trians |   |
| Starting |           | Thru     | Right | Left | Thru   | Right | Left                            | Thru  | Right | Left | Thru  | Right | Total               | Total   | Ν      | S  | W      | Е |
| 7:30     | 5         |          | 1     |      |        |       | 0                               | 81    |       |      | 45    | 0     | 132                 | -       | 0      |    | 1      |   |
| 7:45     | 3         |          | 1     |      |        |       | 0                               | 88    |       |      | 45    | 2     | 139 *               | -       | 0      |    | 0      |   |
| 8:00     | 9         |          | 1     |      |        |       | 2                               | 77    |       |      | 63    | 1     | 153 *               | -       | 0      |    | 2      |   |
| 8:15     | 3         |          | 0     |      |        |       | 1                               | 105   |       |      | 59    | 0     | 168 +               | 592     | 0      |    | 0      |   |
| 8:30     | 3         |          | 0     |      |        |       | 2                               | 79    |       |      | 65    | 2     | 151 *               | 611     | 1      |    | 1      |   |
| 8:45     | 4         |          | 0     |      |        |       | 0                               | 76    |       |      | 55    | 0     | 135                 | 607     | 0      |    | 3      |   |
| 9:00     | 6         |          | 1     |      |        |       | 1                               | 70    |       |      | 51    | 0     | 129                 | 583     | 1      |    | 2      |   |
| 9:15     | 3         |          | 0     |      |        |       | 0                               | 54    |       |      | 57    | 2     | 116                 | 531     | 0      |    | 3      |   |
| Total    | 36        | 0        | 4     | 0    | 0      | 0     | 6                               | 630   | 0     | 0    | 440   | 7     | 1123                | -       | 2      | 0  | 12     | 0 |
| Pk Hr    | 18        | 0        | 2     | 0    | 0      | 0     | 5                               | 349   | 0     | 0    | 232   | 5     | 611 *               | -       | 1      | 0  | 3      | 0 |
| Pk Hr    | 0.50      | n/a      | 0.50  | n/a  | n/a    | n/a   | 0.63                            | 0.83  | n/a   | n/a  | 0.89  | 0.63  | 0.91                | * = Pea | ak hou | ır |        |   |
| Factor   | ctor 0.50 |          |       |      | n/a    |       | 0.83                            |       |       | 0.88 |       |       | + = Peak 15 minutes |         |        |    |        |   |
| 15:30    | 1         |          | 0     |      |        |       | 1                               | 54    |       |      | 110   | 4     | 170                 | -       | 0      |    | 2      |   |
| 15:45    | 3         |          | 1     |      |        |       | 1                               | 45    |       |      | 110   | 8     | 168 *               | -       | 1      |    | 5      |   |
| 16:00    | 2         |          | 0     |      |        |       | 1                               | 60    |       |      | 100   | 27    | 190 +               | -       | 0      |    | 5      |   |
| 16:15    | 2         |          | 0     |      |        |       | 1                               | 36    |       |      | 72    | 11    | 122 *               | 650     | 4      |    | 4      |   |
| 16:30    | 3         |          | 0     |      |        |       | 3                               | 64    |       |      | 94    | 13    | 177 *               | 657     | 0      |    | 5      |   |
| 16:45    | 2         |          | 1     |      |        |       | 0                               | 57    |       |      | 89    | 17    | 166                 | 655     | 2      |    | 3      |   |
| 17:00    | 1         |          | 0     |      |        |       | 1                               | 46    |       |      | 89    | 5     | 142                 | 607     | 0      |    | 2      |   |
| 17:15    | 3         |          | 1     |      |        |       | 2                               | 61    |       |      | 98    | 2     | 167                 | 652     | 0      |    | 0      |   |
| Total    | 17        | 0        | 3     | 0    | 0      | 0     | 10                              | 423   | 0     | 0    | 762   | 87    | 1302                | -       | 7      | 0  | 26     | 0 |
| Pk Hr    | 10        | 0        | 1     | 0    | 0      | 0     | 6                               | 205   | 0     | 0    | 376   | 59    | 657 *               | -       | 5      | 0  | 19     | 0 |
| Pk Hr    | 0.83      | n/a      | 0.25  | n/a  | n/a    | n/a   | 0.50                            | 0.80  | n/a   | n/a  | 0.85  | 0.55  | 0.86                |         |        |    |        |   |
| Factor   |           |          |       |      | n/a    |       |                                 | 0.79  |       |      | 0.86  |       |                     | -       |        |    |        |   |