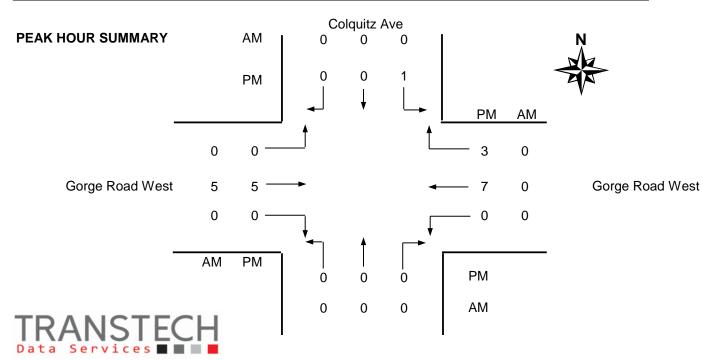

**Comments:** 

Bicycle Data

| Time     | Colquitz Ave |      |            |      |      |           | Gorge Road West |      |       | Gorge  | e Road | West   |        |       |
|----------|--------------|------|------------|------|------|-----------|-----------------|------|-------|--------|--------|--------|--------|-------|
| Period   | From North   |      | From South |      |      | From West |                 |      | F     | rom Ea | st     | 15 Min | Hourly |       |
| Starting | Left         | Thru | Right      | Left | Thru | Right     | Left            | Thru | Right | Left   | Thru   | Right  | Total  | Total |
| 7:30     | 0            |      |            |      |      |           |                 | 2    |       |        | 0      | 0      | 2 +    | -     |
| 7:45     | 0            |      |            |      |      |           |                 | 1    |       |        | 0      | 0      | 1 *    | -     |
| 8:00     | 0            |      |            |      |      |           |                 | 0    |       |        | 0      | 0      | 0 *    | -     |
| 8:15     | 0            |      |            |      |      |           |                 | 2    |       |        | 0      | 0      | 2 *    | 5     |
| 8:30     | 0            |      |            |      |      |           |                 | 2    |       |        | 0      | 0      | 2      | 5     |
| 8:45     | 0            |      |            |      |      |           |                 | 1    |       |        | 0      | 0      | 1      | 5     |
| 9:00     | 0            |      |            |      |      |           |                 | 0    |       |        | 0      | 0      | 0      | 5     |
| 9:15     | 0            |      |            |      |      |           |                 | 0    |       |        | 0      | 0      | 0      | 3     |
| Total    | 0            | 0    | 0          | 0    | 0    | 0         | 0               | 8    | 0     | 0      | 0      | 0      | 8      | -     |
| Pk Hr    | 0            | 0    | 0          | 0    | 0    | 0         | 0               | 5    | 0     | 0      | 0      | 0      | 5 *    | -     |
| 15x4     | 0            | 0    | 0          | 0    | 0    | 0         | 0               | 8    | 0     | 0      | 0      | 0      | 8 +    | -     |
|          |              |      |            |      |      |           |                 |      |       |        |        |        |        |       |
|          |              |      |            |      |      |           |                 |      |       |        |        |        |        |       |
| 15:30    | 0            |      |            |      |      |           |                 | 0    |       |        | 3      | 1      | 4      | -     |
| 15:45    | 0            |      |            |      |      |           |                 | 0    |       |        | 0      | 0      | 0      | -     |
| 16:00    | 0            |      |            |      |      |           |                 | 1    |       |        | 2      | 0      | 3 *    | -     |
| 16:15    | 0            |      |            |      |      |           |                 | 1    |       |        | 2      | 1      | 4 *    | 11    |

| 16:00 | 0 |   |   |   |   |   |   | 1 |   |   | 2  | 0 | 3 *  | -  |
|-------|---|---|---|---|---|---|---|---|---|---|----|---|------|----|
| 16:15 | 0 |   |   |   |   |   |   | 1 |   |   | 2  | 1 | 4 *  | 11 |
| 16:30 | 0 |   |   |   |   |   |   | 1 |   |   | 1  | 0 | 2 *  | 9  |
| 16:45 | 1 |   |   |   |   |   |   | 2 |   |   | 2  | 2 | 7 +  | 16 |
| 17:00 | 0 |   |   |   |   |   |   | 0 |   |   | 0  | 0 | 0    | 13 |
| 17:15 | 0 |   |   |   |   |   |   | 0 |   |   | 3  | 0 | 3    | 12 |
| Total | 1 | 0 | 0 | 0 | 0 | 0 | 0 | 5 | 0 | 0 | 13 | 4 | 23   | -  |
| Pk Hr | 1 | 0 | 0 | 0 | 0 | 0 | 0 | 5 | 0 | 0 | 7  | 3 | 16 * | -  |
| 15x4  | 4 | 0 | 0 | 0 | 0 | 0 | 0 | 8 | 0 | 0 | 8  | 8 | 28 + | -  |