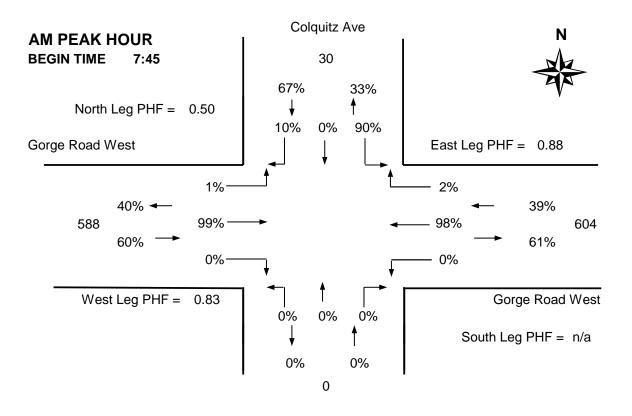

**Comments:** 

**Vehicle Data** 

Data

| -        |           |          |       |      |        |       |                                 |       |       |      |       |       |                     |         |        |    |        |   |
|----------|-----------|----------|-------|------|--------|-------|---------------------------------|-------|-------|------|-------|-------|---------------------|---------|--------|----|--------|---|
| Time     |           | Iquitz A |       | _    |        |       | Gorge Road West Gorge Road West |       |       |      |       |       |                     |         |        |    |        |   |
| Period   |           | om Nor   |       | Fro  | om Sol | ıth   | Fr                              | om We | est   | Fr   | om Ea | st    | 15 Min              | Hourly  |        |    | trians |   |
| Starting |           | Thru     | Right | Left | Thru   | Right | Left                            | Thru  | Right | Left | Thru  | Right | Total               | Total   | Ν      | S  | W      | Е |
| 7:30     | 5         |          | 1     |      |        |       | 0                               | 81    |       |      | 45    | 0     | 132                 | -       | 0      |    | 1      |   |
| 7:45     | 3         |          | 1     |      |        |       | 0                               | 88    |       |      | 45    | 2     | 139 *               | -       | 0      |    | 0      |   |
| 8:00     | 9         |          | 1     |      |        |       | 2                               | 77    |       |      | 63    | 1     | 153 *               | -       | 0      |    | 2      |   |
| 8:15     | 3         |          | 0     |      |        |       | 1                               | 105   |       |      | 59    | 0     | 168 +               | 592     | 0      |    | 0      |   |
| 8:30     | 3         |          | 0     |      |        |       | 2                               | 79    |       |      | 65    | 2     | 151 *               | 611     | 1      |    | 1      |   |
| 8:45     | 4         |          | 0     |      |        |       | 0                               | 76    |       |      | 55    | 0     | 135                 | 607     | 0      |    | 3      |   |
| 9:00     | 6         |          | 1     |      |        |       | 1                               | 70    |       |      | 51    | 0     | 129                 | 583     | 1      |    | 2      |   |
| 9:15     | 3         |          | 0     |      |        |       | 0                               | 54    |       |      | 57    | 2     | 116                 | 531     | 0      |    | 3      |   |
| Total    | 36        | 0        | 4     | 0    | 0      | 0     | 6                               | 630   | 0     | 0    | 440   | 7     | 1123                | -       | 2      | 0  | 12     | 0 |
| Pk Hr    | 18        | 0        | 2     | 0    | 0      | 0     | 5                               | 349   | 0     | 0    | 232   | 5     | 611 *               | -       | 1      | 0  | 3      | 0 |
| Pk Hr    | 0.50      | n/a      | 0.50  | n/a  | n/a    | n/a   | 0.63                            | 0.83  | n/a   | n/a  | 0.89  | 0.63  | 0.91                | * = Pea | ak hou | ır |        |   |
| Factor   | ctor 0.50 |          |       |      | n/a    |       | 0.83                            |       |       | 0.88 |       |       | + = Peak 15 minutes |         |        |    |        |   |
| 15:30    | 1         |          | 0     |      |        |       | 1                               | 54    |       |      | 110   | 4     | 170                 | -       | 0      |    | 2      |   |
| 15:45    | 3         |          | 1     |      |        |       | 1                               | 45    |       |      | 110   | 8     | 168 *               | -       | 1      |    | 5      |   |
| 16:00    | 2         |          | 0     |      |        |       | 1                               | 60    |       |      | 100   | 27    | 190 +               | -       | 0      |    | 5      |   |
| 16:15    | 2         |          | 0     |      |        |       | 1                               | 36    |       |      | 72    | 11    | 122 *               | 650     | 4      |    | 4      |   |
| 16:30    | 3         |          | 0     |      |        |       | 3                               | 64    |       |      | 94    | 13    | 177 *               | 657     | 0      |    | 5      |   |
| 16:45    | 2         |          | 1     |      |        |       | 0                               | 57    |       |      | 89    | 17    | 166                 | 655     | 2      |    | 3      |   |
| 17:00    | 1         |          | 0     |      |        |       | 1                               | 46    |       |      | 89    | 5     | 142                 | 607     | 0      |    | 2      |   |
| 17:15    | 3         |          | 1     |      |        |       | 2                               | 61    |       |      | 98    | 2     | 167                 | 652     | 0      |    | 0      |   |
| Total    | 17        | 0        | 3     | 0    | 0      | 0     | 10                              | 423   | 0     | 0    | 762   | 87    | 1302                | -       | 7      | 0  | 26     | 0 |
| Pk Hr    | 10        | 0        | 1     | 0    | 0      | 0     | 6                               | 205   | 0     | 0    | 376   | 59    | 657 *               | -       | 5      | 0  | 19     | 0 |
| Pk Hr    | 0.83      | n/a      | 0.25  | n/a  | n/a    | n/a   | 0.50                            | 0.80  | n/a   | n/a  | 0.85  | 0.55  | 0.86                |         |        |    |        |   |
| Factor   |           |          |       |      | n/a    |       |                                 | 0.79  |       |      | 0.86  |       |                     | -       |        |    |        |   |