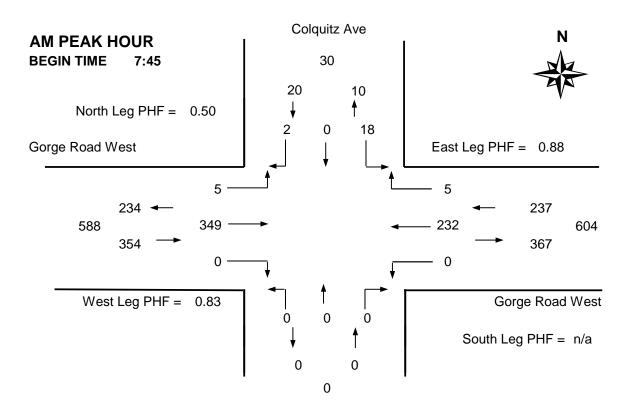

**Comments:** 

**Vehicle Data** 

Data

| -        |           |          |       |      |        |       |                                 |       |       |      |       |       |                     |         |        |    |        |   |
|----------|-----------|----------|-------|------|--------|-------|---------------------------------|-------|-------|------|-------|-------|---------------------|---------|--------|----|--------|---|
| Time     |           | Iquitz A |       | _    |        |       | Gorge Road West Gorge Road West |       |       |      |       |       |                     |         |        |    |        |   |
| Period   |           | om Nor   |       | Fro  | om Sol | ıth   | Fr                              | om We | est   | Fr   | om Ea | st    | 15 Min              | Hourly  |        |    | trians |   |
| Starting |           | Thru     | Right | Left | Thru   | Right | Left                            | Thru  | Right | Left | Thru  | Right | Total               | Total   | Ν      | S  | W      | Е |
| 7:30     | 5         |          | 1     |      |        |       | 0                               | 81    |       |      | 45    | 0     | 132                 | -       | 0      |    | 1      |   |
| 7:45     | 3         |          | 1     |      |        |       | 0                               | 88    |       |      | 45    | 2     | 139 *               | -       | 0      |    | 0      |   |
| 8:00     | 9         |          | 1     |      |        |       | 2                               | 77    |       |      | 63    | 1     | 153 *               | -       | 0      |    | 2      |   |
| 8:15     | 3         |          | 0     |      |        |       | 1                               | 105   |       |      | 59    | 0     | 168 +               | 592     | 0      |    | 0      |   |
| 8:30     | 3         |          | 0     |      |        |       | 2                               | 79    |       |      | 65    | 2     | 151 *               | 611     | 1      |    | 1      |   |
| 8:45     | 4         |          | 0     |      |        |       | 0                               | 76    |       |      | 55    | 0     | 135                 | 607     | 0      |    | 3      |   |
| 9:00     | 6         |          | 1     |      |        |       | 1                               | 70    |       |      | 51    | 0     | 129                 | 583     | 1      |    | 2      |   |
| 9:15     | 3         |          | 0     |      |        |       | 0                               | 54    |       |      | 57    | 2     | 116                 | 531     | 0      |    | 3      |   |
| Total    | 36        | 0        | 4     | 0    | 0      | 0     | 6                               | 630   | 0     | 0    | 440   | 7     | 1123                | -       | 2      | 0  | 12     | 0 |
| Pk Hr    | 18        | 0        | 2     | 0    | 0      | 0     | 5                               | 349   | 0     | 0    | 232   | 5     | 611 *               | -       | 1      | 0  | 3      | 0 |
| Pk Hr    | 0.50      | n/a      | 0.50  | n/a  | n/a    | n/a   | 0.63                            | 0.83  | n/a   | n/a  | 0.89  | 0.63  | 0.91                | * = Pea | ak hou | ır |        |   |
| Factor   | ctor 0.50 |          |       |      | n/a    |       | 0.83                            |       |       | 0.88 |       |       | + = Peak 15 minutes |         |        |    |        |   |
| 15:30    | 1         |          | 0     |      |        |       | 1                               | 54    |       |      | 110   | 4     | 170                 | -       | 0      |    | 2      |   |
| 15:45    | 3         |          | 1     |      |        |       | 1                               | 45    |       |      | 110   | 8     | 168 *               | -       | 1      |    | 5      |   |
| 16:00    | 2         |          | 0     |      |        |       | 1                               | 60    |       |      | 100   | 27    | 190 +               | -       | 0      |    | 5      |   |
| 16:15    | 2         |          | 0     |      |        |       | 1                               | 36    |       |      | 72    | 11    | 122 *               | 650     | 4      |    | 4      |   |
| 16:30    | 3         |          | 0     |      |        |       | 3                               | 64    |       |      | 94    | 13    | 177 *               | 657     | 0      |    | 5      |   |
| 16:45    | 2         |          | 1     |      |        |       | 0                               | 57    |       |      | 89    | 17    | 166                 | 655     | 2      |    | 3      |   |
| 17:00    | 1         |          | 0     |      |        |       | 1                               | 46    |       |      | 89    | 5     | 142                 | 607     | 0      |    | 2      |   |
| 17:15    | 3         |          | 1     |      |        |       | 2                               | 61    |       |      | 98    | 2     | 167                 | 652     | 0      |    | 0      |   |
| Total    | 17        | 0        | 3     | 0    | 0      | 0     | 10                              | 423   | 0     | 0    | 762   | 87    | 1302                | -       | 7      | 0  | 26     | 0 |
| Pk Hr    | 10        | 0        | 1     | 0    | 0      | 0     | 6                               | 205   | 0     | 0    | 376   | 59    | 657 *               | -       | 5      | 0  | 19     | 0 |
| Pk Hr    | 0.83      | n/a      | 0.25  | n/a  | n/a    | n/a   | 0.50                            | 0.80  | n/a   | n/a  | 0.85  | 0.55  | 0.86                |         |        |    |        |   |
| Factor   |           |          |       |      | n/a    |       |                                 | 0.79  |       |      | 0.86  |       |                     | -       |        |    |        |   |