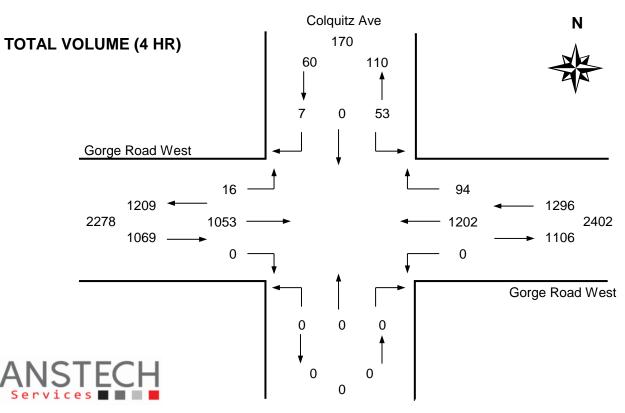

**Comments:** 

**Vehicle Data** 

Data

| -        |           |          |       |      |        |       |                                 |       |       |      |       |       |                     |         |        |    |        |   |
|----------|-----------|----------|-------|------|--------|-------|---------------------------------|-------|-------|------|-------|-------|---------------------|---------|--------|----|--------|---|
| Time     |           | Iquitz A |       | _    |        |       | Gorge Road West Gorge Road West |       |       |      |       |       |                     |         |        |    |        |   |
| Period   |           | om Nor   |       | Fro  | om Sol | ıth   | Fr                              | om We | est   | Fr   | om Ea | st    | 15 Min              | Hourly  |        |    | trians |   |
| Starting |           | Thru     | Right | Left | Thru   | Right | Left                            | Thru  | Right | Left | Thru  | Right | Total               | Total   | Ν      | S  | W      | Е |
| 7:30     | 5         |          | 1     |      |        |       | 0                               | 81    |       |      | 45    | 0     | 132                 | -       | 0      |    | 1      |   |
| 7:45     | 3         |          | 1     |      |        |       | 0                               | 88    |       |      | 45    | 2     | 139 *               | -       | 0      |    | 0      |   |
| 8:00     | 9         |          | 1     |      |        |       | 2                               | 77    |       |      | 63    | 1     | 153 *               | -       | 0      |    | 2      |   |
| 8:15     | 3         |          | 0     |      |        |       | 1                               | 105   |       |      | 59    | 0     | 168 +               | 592     | 0      |    | 0      |   |
| 8:30     | 3         |          | 0     |      |        |       | 2                               | 79    |       |      | 65    | 2     | 151 *               | 611     | 1      |    | 1      |   |
| 8:45     | 4         |          | 0     |      |        |       | 0                               | 76    |       |      | 55    | 0     | 135                 | 607     | 0      |    | 3      |   |
| 9:00     | 6         |          | 1     |      |        |       | 1                               | 70    |       |      | 51    | 0     | 129                 | 583     | 1      |    | 2      |   |
| 9:15     | 3         |          | 0     |      |        |       | 0                               | 54    |       |      | 57    | 2     | 116                 | 531     | 0      |    | 3      |   |
| Total    | 36        | 0        | 4     | 0    | 0      | 0     | 6                               | 630   | 0     | 0    | 440   | 7     | 1123                | -       | 2      | 0  | 12     | 0 |
| Pk Hr    | 18        | 0        | 2     | 0    | 0      | 0     | 5                               | 349   | 0     | 0    | 232   | 5     | 611 *               | -       | 1      | 0  | 3      | 0 |
| Pk Hr    | 0.50      | n/a      | 0.50  | n/a  | n/a    | n/a   | 0.63                            | 0.83  | n/a   | n/a  | 0.89  | 0.63  | 0.91                | * = Pea | ak hou | ır |        |   |
| Factor   | ctor 0.50 |          |       |      | n/a    |       | 0.83                            |       |       | 0.88 |       |       | + = Peak 15 minutes |         |        |    |        |   |
| 15:30    | 1         |          | 0     |      |        |       | 1                               | 54    |       |      | 110   | 4     | 170                 | -       | 0      |    | 2      |   |
| 15:45    | 3         |          | 1     |      |        |       | 1                               | 45    |       |      | 110   | 8     | 168 *               | -       | 1      |    | 5      |   |
| 16:00    | 2         |          | 0     |      |        |       | 1                               | 60    |       |      | 100   | 27    | 190 +               | -       | 0      |    | 5      |   |
| 16:15    | 2         |          | 0     |      |        |       | 1                               | 36    |       |      | 72    | 11    | 122 *               | 650     | 4      |    | 4      |   |
| 16:30    | 3         |          | 0     |      |        |       | 3                               | 64    |       |      | 94    | 13    | 177 *               | 657     | 0      |    | 5      |   |
| 16:45    | 2         |          | 1     |      |        |       | 0                               | 57    |       |      | 89    | 17    | 166                 | 655     | 2      |    | 3      |   |
| 17:00    | 1         |          | 0     |      |        |       | 1                               | 46    |       |      | 89    | 5     | 142                 | 607     | 0      |    | 2      |   |
| 17:15    | 3         |          | 1     |      |        |       | 2                               | 61    |       |      | 98    | 2     | 167                 | 652     | 0      |    | 0      |   |
| Total    | 17        | 0        | 3     | 0    | 0      | 0     | 10                              | 423   | 0     | 0    | 762   | 87    | 1302                | -       | 7      | 0  | 26     | 0 |
| Pk Hr    | 10        | 0        | 1     | 0    | 0      | 0     | 6                               | 205   | 0     | 0    | 376   | 59    | 657 *               | -       | 5      | 0  | 19     | 0 |
| Pk Hr    | 0.83      | n/a      | 0.25  | n/a  | n/a    | n/a   | 0.50                            | 0.80  | n/a   | n/a  | 0.85  | 0.55  | 0.86                |         |        |    |        |   |
| Factor   |           |          |       |      | n/a    |       |                                 | 0.79  |       |      | 0.86  |       |                     | -       |        |    |        |   |